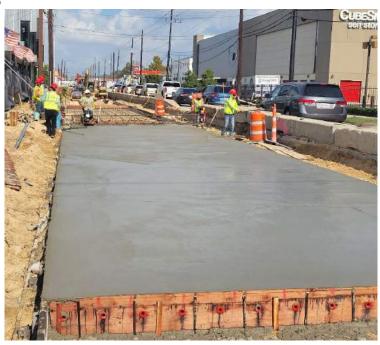

### **PROJECT PROGRESS**

- Paving activities continuing on Shepherd, Durham, & X-Streets
- Phase 1 water line construction nearing completion
- Silva Cell installations continuing
- Driveways, sidewalks, and ramps being placed

#### ~2,363 SY Driveways, Sidewalks, & Intersections

MEMORIAL HEIGHTS REDEVELOPMENT AUTHORITY

1

CDM LN Smith QUIDDITY ENGINEERING

- CenterPoint Gas 6" IP line under Shepherd
- AT&T, Verizon/MCI, Crown Castle, & Comcast