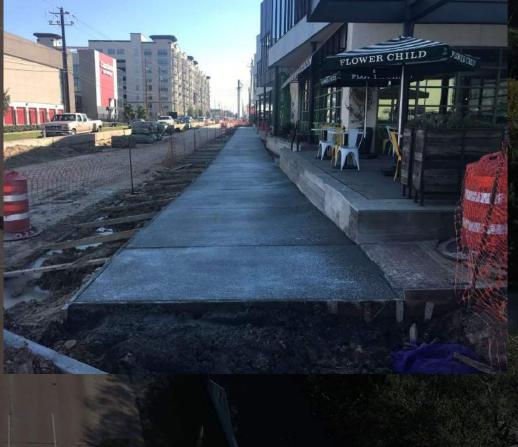

### **PROJECT PROGRESS**

- Paving activities continuing on Shepherd, Durham, & X-Streets
- Phase 1 water line construction nearing completion
- Silva Cell installations continuing
- Driveways, sidewalks, and ramps being placed

#### ~2,363 SY Driveways, Sidewalks, & Intersections

MEMORIAL HEIGHTS REDEVELOPMENT AUTHORITY

1

CDM LN Smith QUIDDITY ENGINEERING

- CenterPoint Gas 6" IP line under Shepherd
- AT&T, Verizon/MCI, Crown Castle, & Comcast

### **Delivering a Quality Product for MHRA**