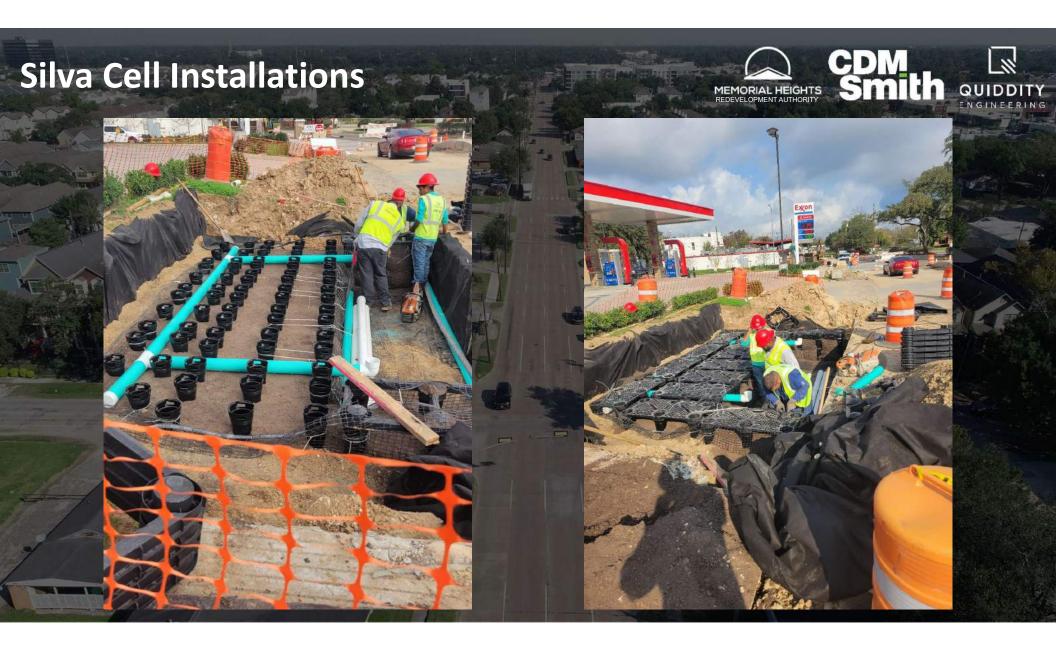

### ~850 LF of Sanitary Sewer









#### ~7,000 LF of Water Main







#### ~111 Storm Sewer Inlets & **Manholes**

REDEVELOPMENT AUTHORITY





# **PROJECT PROGRESS**







MEMORIAL HEIGHTS REDEVELOPMENT AUTHORITY

1

CDM LN Smith QUIDDITY ENGINEERING

## **PROJECT PROGRESS**

#### ~2,363 SY Driveways, Sidewalks, & Intersections





MEMORIAL HEIGHTS REDEVELOPMENT AUTHORITY

1

CDM LN Smith QUIDDITY ENGINEERING





- CenterPoint Gas 6" IP line under Shepherd
- AT&T, Verizon/MCI, Crown Castle, & Comcast





....

# **PROJECT CHALLENGES - UTILITIES**



1

CDM LN Smith QUIDDITY ENGINEERING

MEMORIAL HEIGHTS

# PROJECT CHALLENGES – UNKNOWNS







- Shepherd & Durham Paving
- Storm sewer and inlet installation on 18th St.
- Continuing streetscape construction





....

QU





### Silva Cell Installations







### Silva Cell Installations







### **Being Good Neighbors**





### **Dealing With Challenging Neighbors**





### **Delivering a Quality Product for MHRA**











# **QUESTIONS?**

#### www.ShepherdDurham.com