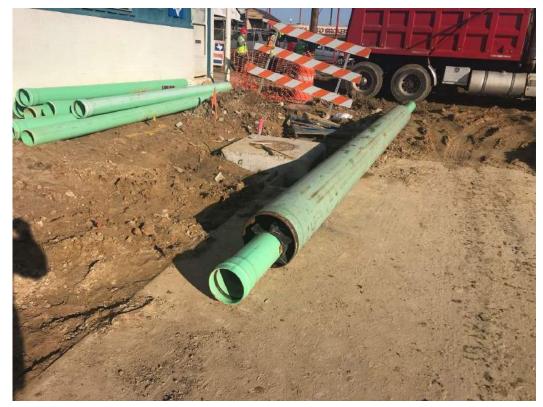

### **PROJECT PROGRESS**

- Paving activities continuing on Shepherd, Durham, & X-Streets
- Phase 1 water line construction nearing completion
- Silva Cell installations continuing
- Driveways, sidewalks, and ramps being placed

#### ~7,000 LF of Water Main