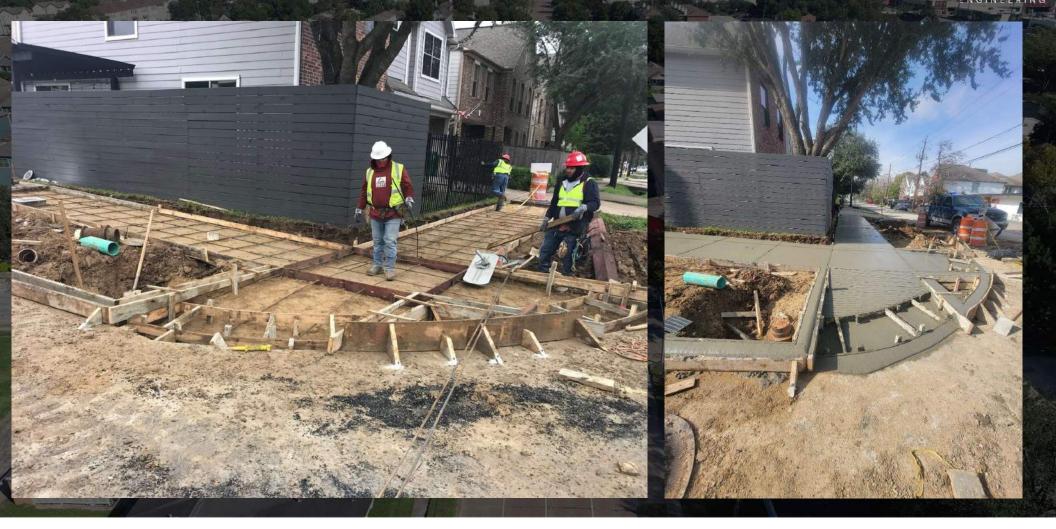

### **PROJECT PROGRESS**

- Paving activities continuing on Shepherd, Durham, & X-Streets
- Phase 1 water line construction nearing completion
- Silva Cell installations continuing
- Driveways, sidewalks, and ramps being placed

#### ~2,363 SY Driveways, Sidewalks, & Intersections

MEMORIAL HEIGHTS REDEVELOPMENT AUTHORITY

1

CDM LN Smith QUIDDITY ENGINEERING

- CenterPoint Gas 6" IP line under Shepherd
- AT&T, Verizon/MCI, Crown Castle, & Comcast