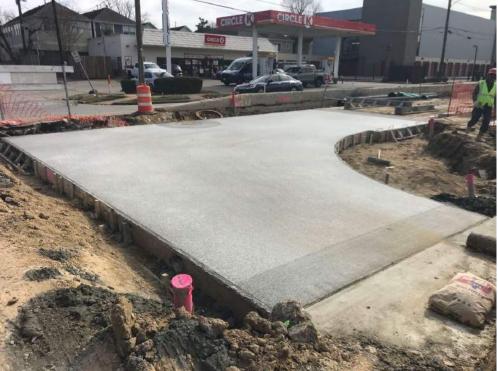

### **PROJECT PROGRESS**

- Paving activities continuing on Shepherd, Durham, & X-Streets
- Phase 1 water line construction nearing completion
- Silva Cell installations continuing
- Driveways, sidewalks, and ramps being placed

#### ~2,363 SY Driveways, Sidewalks, & Intersections

MEMORIAL HEIGHTS REDEVELOPMENT AUTHORITY

1

CDM LN Smith QUIDDITY ENGINEERING

- CenterPoint Gas 6" IP line under Shepherd
- AT&T, Verizon/MCI, Crown Castle, & Comcast