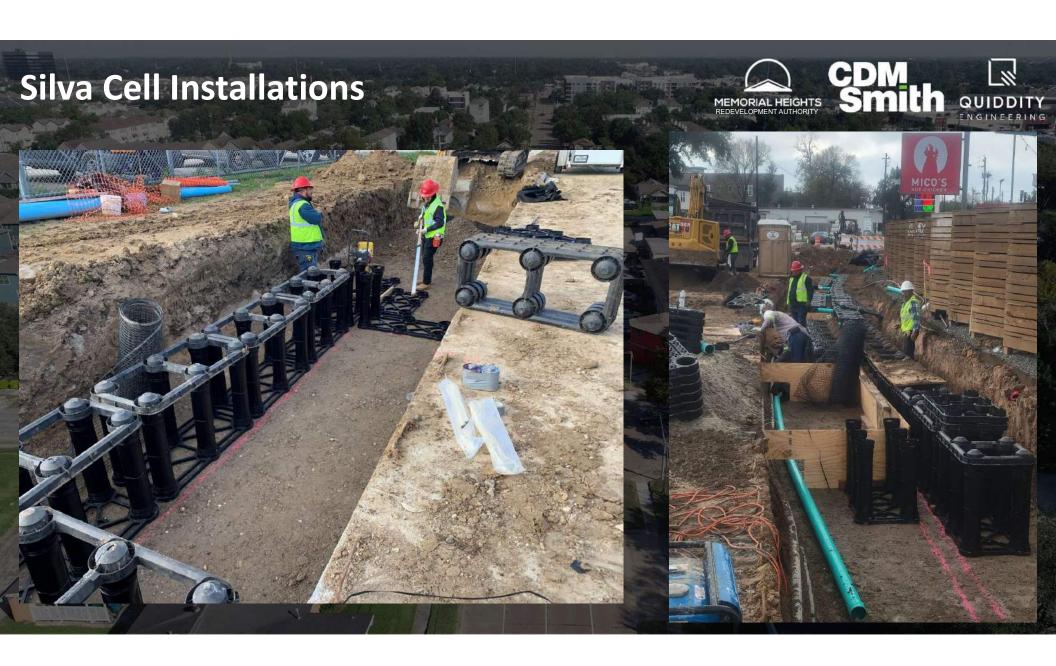

### ~850 LF of Sanitary Sewer









#### ~7,000 LF of Water Main







#### ~111 Storm Sewer Inlets & **Manholes**

REDEVELOPMENT AUTHORITY





# **PROJECT PROGRESS**







MEMORIAL HEIGHTS REDEVELOPMENT AUTHORITY

1

CDM LN Smith QUIDDITY ENGINEERING

## **PROJECT PROGRESS**

#### ~2,363 SY Driveways, Sidewalks, & Intersections





MEMORIAL HEIGHTS REDEVELOPMENT AUTHORITY

1

CDM LN Smith QUIDDITY ENGINEERING





- CenterPoint Gas 6" IP line under Shepherd
- AT&T, Verizon/MCI, Crown Castle, & Comcast





....

# **PROJECT CHALLENGES - UTILITIES**



1

CDM LN Smith QUIDDITY ENGINEERING

MEMORIAL HEIGHTS

# PROJECT CHALLENGES – UNKNOWNS







- Shepherd & Durham Paving
- Storm sewer and inlet installation on 18th St.
- Continuing streetscape construction





....

QU





### Silva Cell Installations







### Silva Cell Installations







### **Being Good Neighbors**





### **Dealing With Challenging Neighbors**





### **Delivering a Quality Product for MHRA**











# **QUESTIONS?**

#### www.ShepherdDurham.com