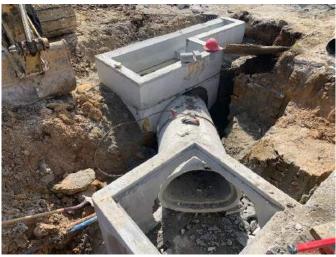

### **PROJECT PROGRESS**

- Paving activities continuing on Shepherd, Durham, & X-Streets
- Phase 1 water line construction nearing completion
- Silva Cell installations continuing
- Driveways, sidewalks, and ramps being placed

#### ~111 Storm Sewer Inlets & **Manholes**

REDEVELOPMENT AUTHORITY