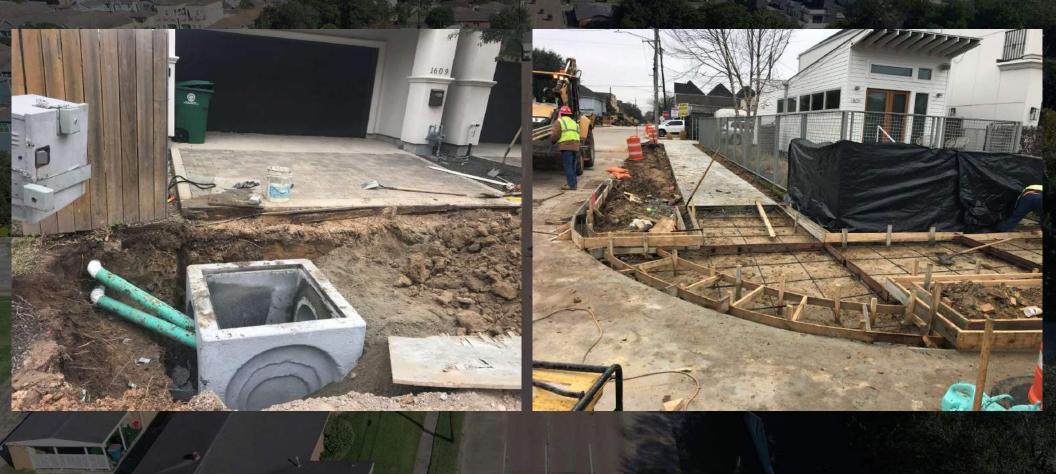

### **PROJECT PROGRESS**

- Paving activities continuing on Shepherd, Durham, & X-Streets
- Phase 1 water line construction nearing completion
- Silva Cell installations continuing
- Driveways, sidewalks, and ramps being placed

#### ~2,363 SY Driveways, Sidewalks, & Intersections

MEMORIAL HEIGHTS REDEVELOPMENT AUTHORITY

1

CDM LN Smith QUIDDITY ENGINEERING

- CenterPoint Gas 6" IP line under Shepherd
- AT&T, Verizon/MCI, Crown Castle, & Comcast