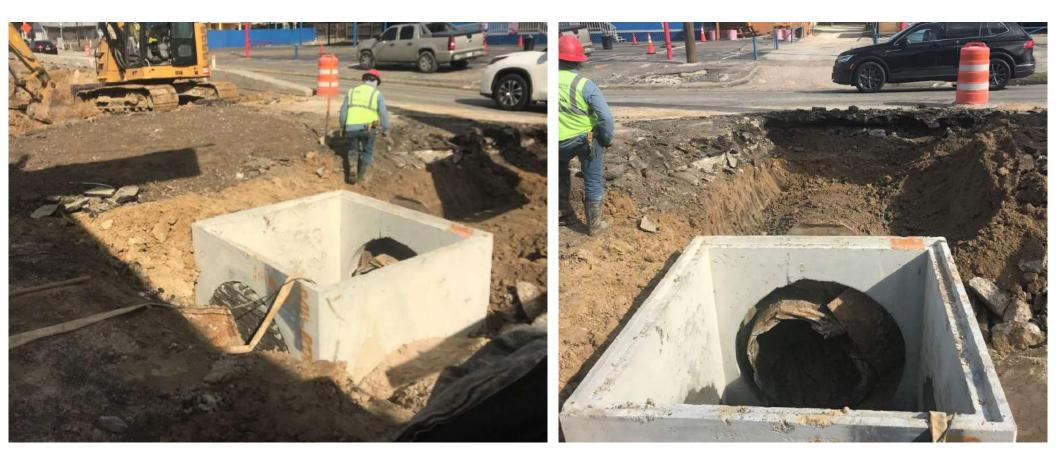

ase 1 water line construction nearing completion
- Silva Cell installations continuing
- Driveways, sidewalks, and ramps being placed









### ~850 LF of Sanitary Sewer









#### ~7,000 LF of Water Main







#### ~111 Storm Sewer Inlets & **Manholes**

REDEVELOPMENT AUTHORITY





# **PROJECT PROGRESS**







MEMORIAL HEIGHTS REDEVELOPMENT AUTHORITY

1

CDM LN Smith QUIDDITY ENGINEERING

## **PROJECT PROGRESS**

#### ~2,363 SY Driveways, Sidewalks, & Intersections





MEMORIAL HEIGHTS REDEVELOPMENT AUTHORITY

1

CDM LN Smith QUIDDITY ENGINEERING





- CenterPoint Gas 6" IP line under Shepherd
- AT&T, Verizon/MCI, Crown Castle, & Comcast





....

# **PROJECT CHALLENGES - UTILITIES**



1

CDM LN Smith QUIDDITY ENGINEERING

MEMORIAL HEIGHTS

# PROJECT CHALLENGES – UNKNOWNS







- Shepherd & Durham Paving
- Storm sewer and inlet installation on 18th St.
- Continuing streetscape construction





....

QU





### Silva Cell Installations







### Silva Cell Installations







### **Being Good Neighbors**





### **Dealing With Challenging Neighbors**





### **Delivering a Quality Product for MHRA**











# **QUESTIONS?**

#### www.ShepherdDurham.com