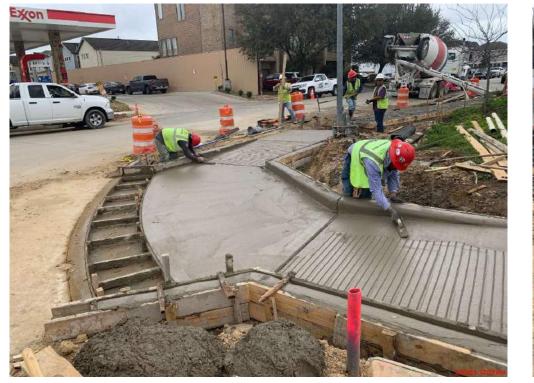

### **PROJECT PROGRESS**

- Paving activities continuing on Shepherd, Durham, & X-Streets
- Phase 1 water line construction nearing completion
- Silva Cell installations continuing
- Driveways, sidewalks, and ramps being placed

#### ~2,363 SY Driveways, Sidewalks, & Intersections

MEMORIAL HEIGHTS REDEVELOPMENT AUTHORITY

1

CDM LN Smith QUIDDITY ENGINEERING

- CenterPoint Gas 6" IP line under Shepherd
- AT&T, Verizon/MCI, Crown Castle, & Comcast