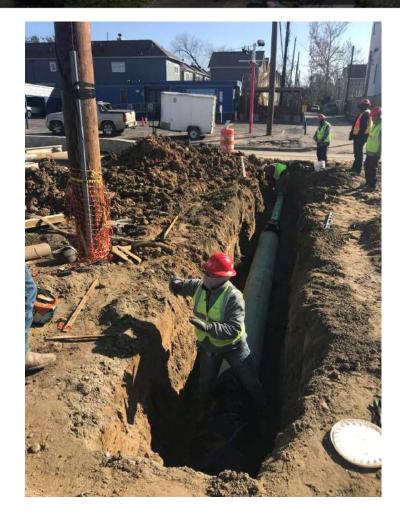

### **PROJECT PROGRESS**

- Paving activities continuing on Shepherd, Durham, & X-Streets
- Phase 1 water line construction nearing completion
- Silva Cell installations continuing
- Driveways, sidewalks, and ramps being placed

#### ~7,000 LF of Water Main