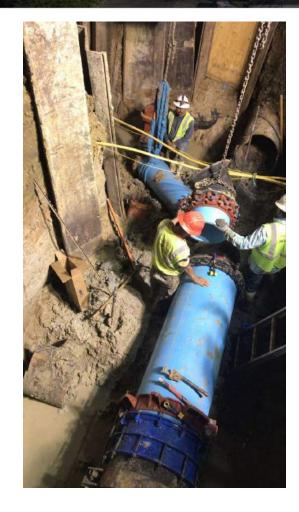

#### ~7,000 LF of Water Main

#### ~111 Storm Sewer Inlets & **Manholes**

REDEVELOPMENT AUTHORITY