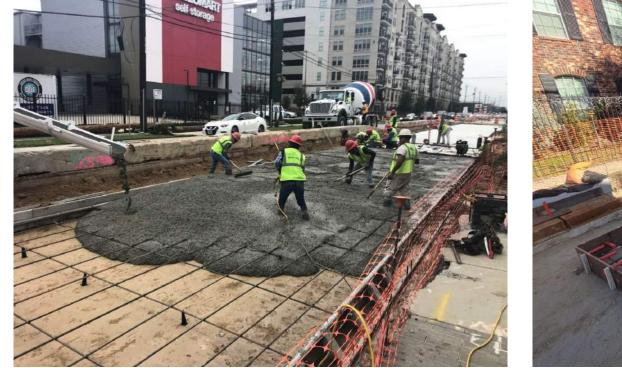

### **PROJECT PROGRESS**

- Paving activities continuing on Shepherd, Durham, & X-Streets
- Phase 1 water line construction nearing completion
- Silva Cell installations continuing
- Driveways, sidewalks, and ramps being placed

#### ~2,363 SY Driveways, Sidewalks, & Intersections

MEMORIAL HEIGHTS REDEVELOPMENT AUTHORITY

1

CDM LN Smith QUIDDITY ENGINEERING

- CenterPoint Gas 6" IP line under Shepherd
- AT&T, Verizon/MCI, Crown Castle, & Comcast