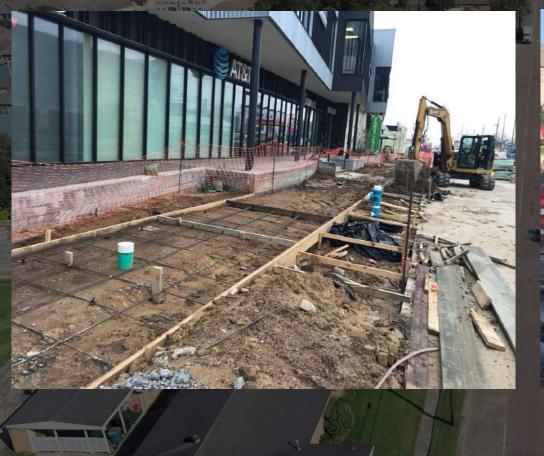

### **PROJECT PROGRESS**

- Paving activities continuing on Shepherd, Durham, & X-Streets
- Phase 1 water line construction nearing completion
- Silva Cell installations continuing
- Driveways, sidewalks, and ramps being placed

#### ~2,363 SY Driveways, Sidewalks, & Intersections

MEMORIAL HEIGHTS REDEVELOPMENT AUTHORITY

1

CDM LN Smith QUIDDITY ENGINEERING

- CenterPoint Gas 6" IP line under Shepherd
- AT&T, Verizon/MCI, Crown Castle, & Comcast