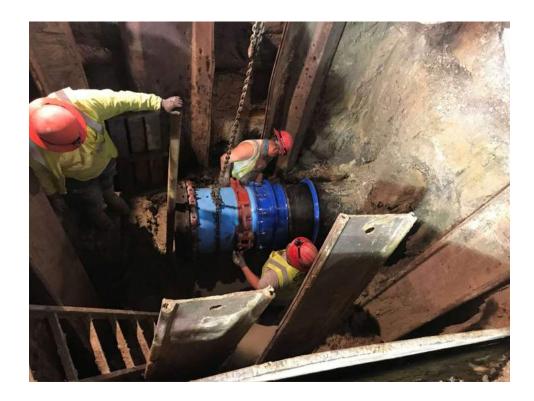

#### ~7,000 LF of Water Main

#### ~111 Storm Sewer Inlets & **Manholes**

REDEVELOPMENT AUTHORITY