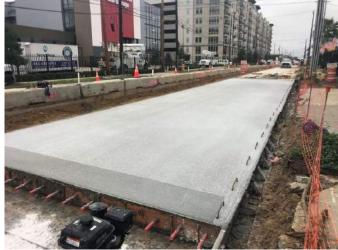

### **PROJECT PROGRESS**

- Paving activities continuing on Shepherd, Durham, & X-Streets
- Phase 1 water line construction nearing completion
- Silva Cell installations continuing
- Driveways, sidewalks, and ramps being placed

#### ~2,363 SY Driveways, Sidewalks, & Intersections

MEMORIAL HEIGHTS REDEVELOPMENT AUTHORITY

1

CDM LN Smith QUIDDITY ENGINEERING

- CenterPoint Gas 6" IP line under Shepherd
- AT&T, Verizon/MCI, Crown Castle, & Comcast