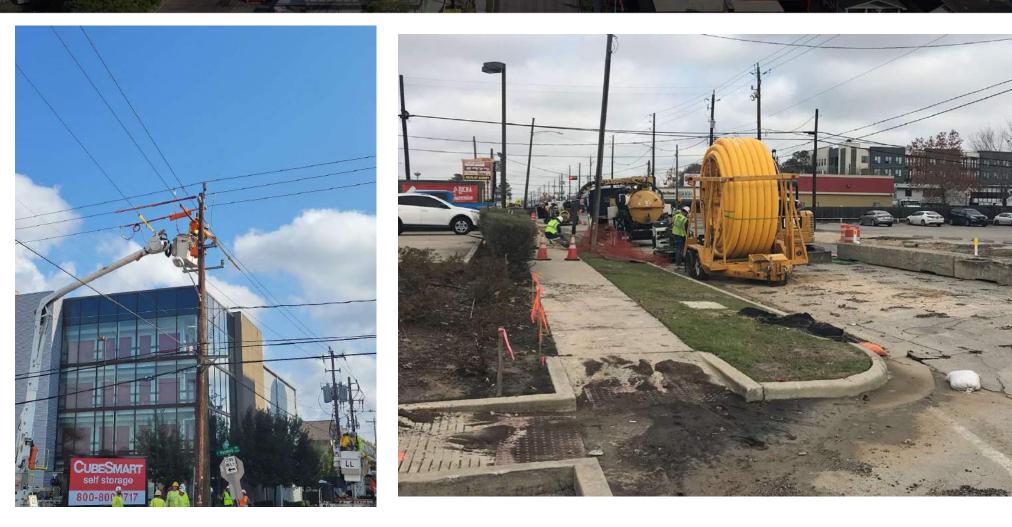

#### ~2,363 SY Driveways, Sidewalks, & Intersections

MEMORIAL HEIGHTS REDEVELOPMENT AUTHORITY

1

CDM LN Smith QUIDDITY ENGINEERING

- CenterPoint Gas 6" IP line under Shepherd
- AT&T, Verizon/MCI, Crown Castle, & Comcast

# **PROJECT CHALLENGES - UTILITIES**

1

CDM LN Smith QUIDDITY ENGINEERING

MEMORIAL HEIGHTS