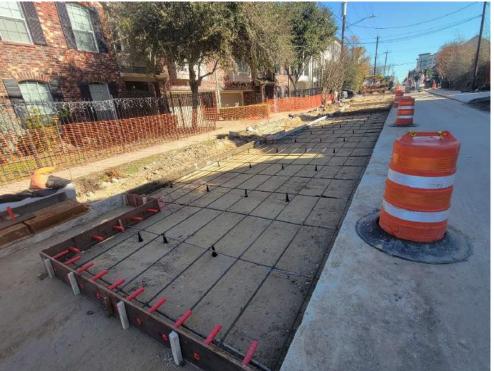

### **PROJECT PROGRESS**

- Paving activities continuing on Shepherd, Durham, & X-Streets
- Phase 1 water line construction nearing completion
- Silva Cell installations continuing
- Driveways, sidewalks, and ramps being placed

#### ~2,363 SY Driveways, Sidewalks, & Intersections

MEMORIAL HEIGHTS REDEVELOPMENT AUTHORITY

1

CDM LN Smith QUIDDITY ENGINEERING

- CenterPoint Gas 6" IP line under Shepherd
- AT&T, Verizon/MCI, Crown Castle, & Comcast