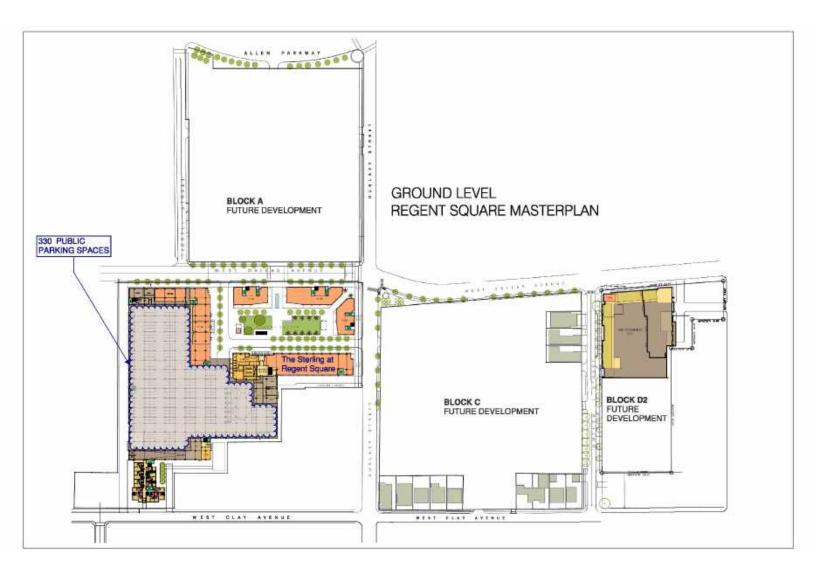

er Five,
City of Houston, Texas





April 1, 2023



# 3515 West Dallas St. Regent Square Update

## Construction Activities: April 2023

- Block B: Retail Space Fit-outs ongoing (will likely occur through 2023)
- W Dallas –street restriping and West Dallas bike lane connection between Tirrell & Dunlavy.
- Overhead Power & Telecom pole & wire removals – ongoing. Pending CenterPoint Energy.

## Traffic Routing & Road Closures

• Future work anticipated within Regent Square in 2023 will be announced accordingly.

## What to expect this month:

- Retail Space Fit-outs
- Street restriping

### **Contact Information**

For more information or questions, please contact Walter Morris.

**Phone:** 713.463.8200

Email: wmorris@knudsonlp.com

### Regent Square 330 Public Parking Spaces in Block B



#### **HANOVER AUTRY PARK**

QUARTERLY REPORT #14 4/19/22

### 1. SITE INFRASTRUCTURE DEVELOPMENT

### **PROJECT STATUS**

#### **CONSTRUCTION STATUS**

- Hanover Completion Dates for Initial Construction Phases
  - All TIRZ Initial Improvements have been completed with the exception of the paver work in Allen Parkway / Buffalo Park Drive. This work has continued to be delays as a result of unforeseen conditions with the existing City of Houston sanitary sewer line. This work is anticipated to be complete by June 2023.
  - Hanover has submitted the Initial Improvements reimbursement package to the TIRZ. The TIRZ has provided initial accounting and legal comments. Hanover has responded and is awaiting follow up responses from the TIRZ and their consultants.

### **PERMITTING STATUS**

• D