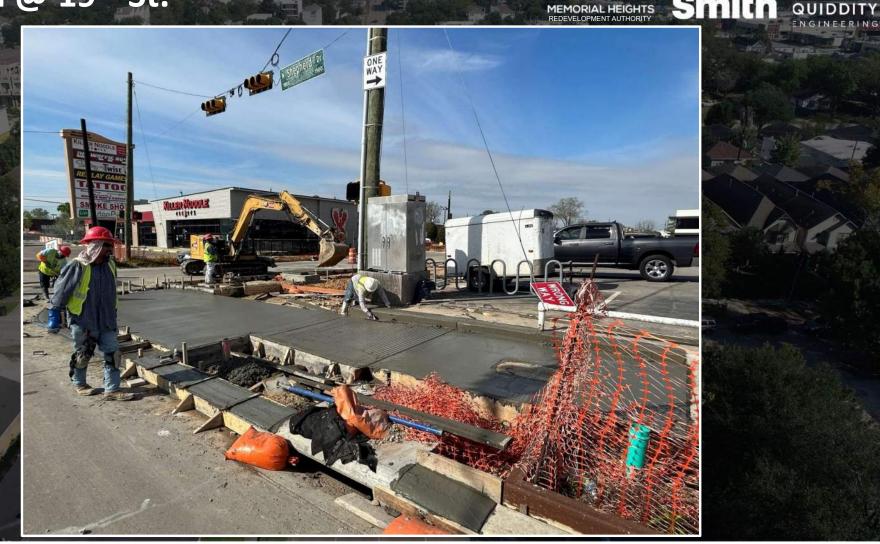

### 19<sup>th</sup> St. Bikeway & Sidewalk

MEMORIAL HEIGHTS REDEVELOPMENT AUTHORITY

1