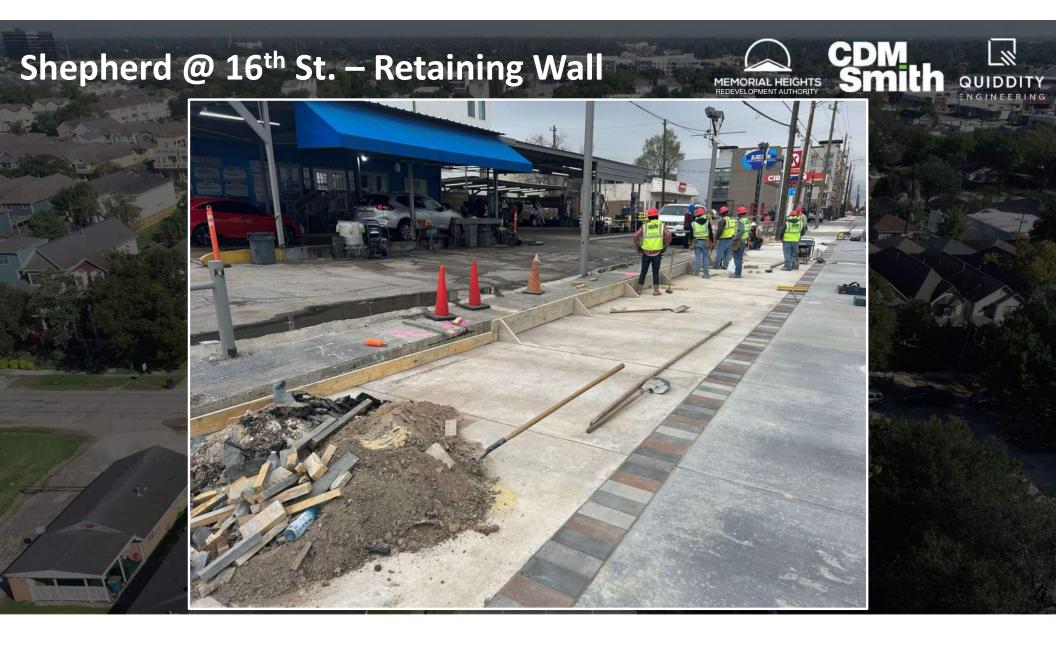

Shepherd Drive, Durham Drive, and Selected Cross Streets Reconstruction Project Construction Progress Update March 14, 2024

Matt Kainer, P.E.

Happy Pi Day!







#### 15<sup>th</sup> St. @ Dorothy - Cobblestone



11

QUIDDITY

INGINEI

RING





MEMORIAL HEIGHTS



## Fresh Asphalt = HOT!









QUIDDITY





QUIDDITY

### 19<sup>th</sup> St. Bikeway & Sidewalk



MEMORIAL HEIGHTS REDEVELOPMENT AUTHORITY

1

### Durham @ 26<sup>th</sup> St.



#### Durham @ 24<sup>th</sup> St. Paving





#### Shepherd @ 23<sup>rd</sup> St. Storm Sewer







#### Shepherd @ 28<sup>th</sup> St. Water Line



















#### CDM Smith

# **QUESTIONS?**

#### www.ShepherdDurham.com