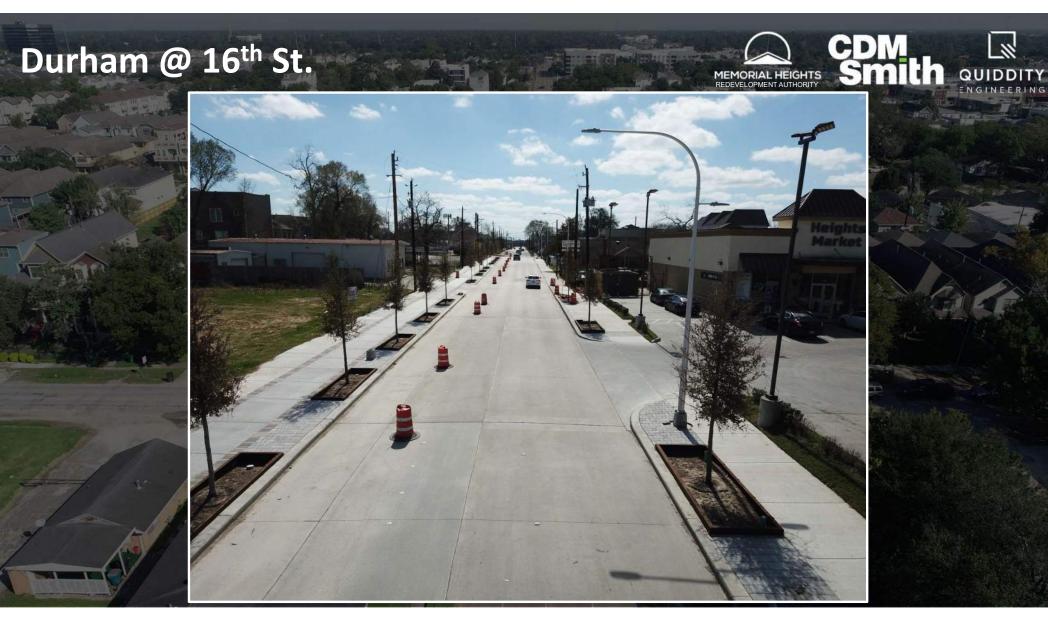

Shepherd Drive, Durham Drive, and Selected Cross Streets Reconstruction Project Construction Progress Update March 14, 2024

Matt Kainer, P.E.

Happy Pi Day!







#### 15<sup>th</sup> St. @ Dorothy - Cobblestone



11

QUIDDITY

INGINEI

RING





MEMORIAL HEIGHTS



## Fresh Asphalt = HOT!









QUIDDITY





QUIDDITY

### 19<sup>th</sup> St. Bikeway & Sidewalk



MEMORIAL HEIGHTS REDEVELOPMENT AUTHORITY

1

### Durham @ 26<sup>th</sup> St.



#### Durham @ 24<sup>th</sup> St. Paving





#### Shepherd @ 23<sup>rd</sup> St. Storm Sewer







#### Shepherd @ 28<sup>th</sup> St. Water Line



















#### CDM Smith

# **QUESTIONS?**

#### www.ShepherdDurham.com