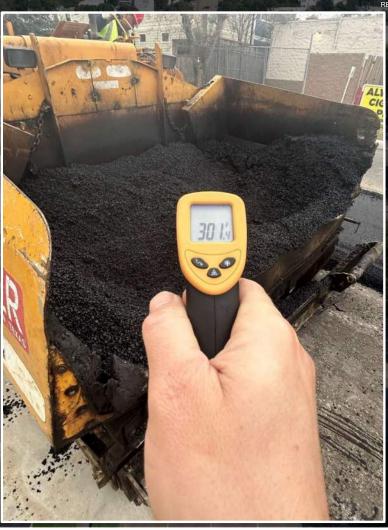

Shepherd Drive, Durham Drive, and Selected Cross Streets Reconstruction Project Construction Progress Update March 14, 2024

Matt Kainer, P.E.

Happy Pi Day!







#### 15<sup>th</sup> St. @ Dorothy - Cobblestone



11

QUIDDITY

INGINEI

RING





MEMORIAL HEIGHTS



## Fresh Asphalt = HOT!









QUIDDITY





QUIDDITY

### 19<sup>th</sup> St. Bikeway & Sidewalk



MEMORIAL HEIGHTS REDEVELOPMENT AUTHORITY

1

### Durham @ 26<sup>th</sup> St.



#### Durham @ 24<sup>th</sup> St. Paving





#### Shepherd @ 23<sup>rd</sup> St. Storm Sewer







#### Shepherd @ 28<sup>th</sup> St. Water Line



















#### CDM Smith

# **QUESTIONS?**

#### www.ShepherdDurham.com