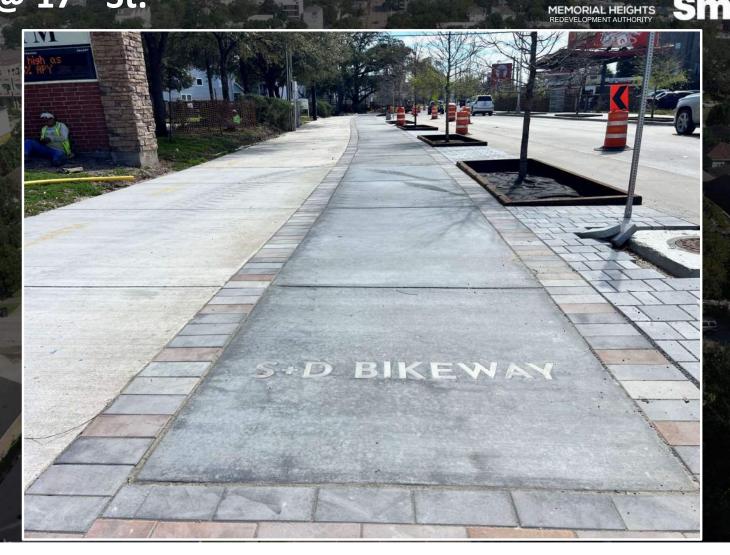

### 19<sup>th</sup> St. Bikeway & Sidewalk

MEMORIAL HEIGHTS REDEVELOPMENT AUTHORITY

1