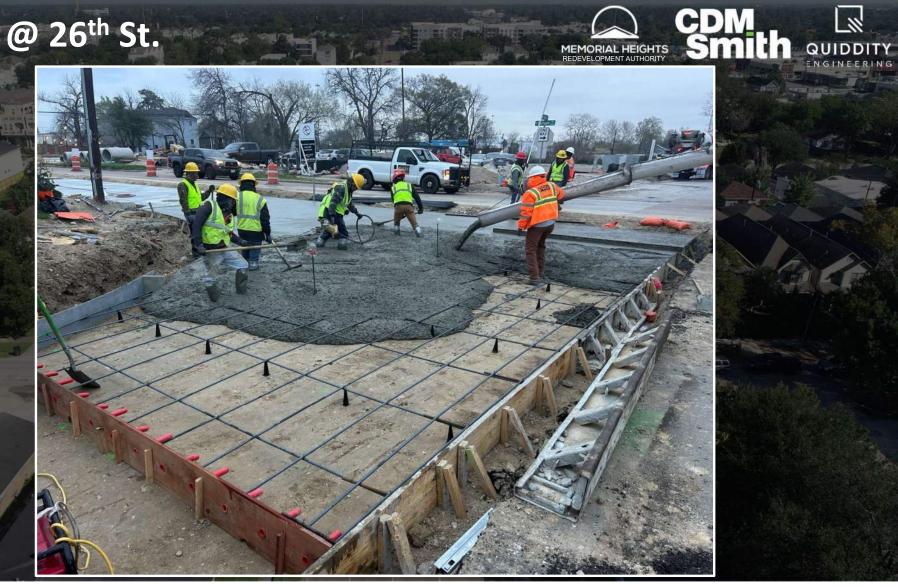

Shepherd Drive, Durham Drive, and Selected Cross Streets Reconstruction Project Construction Progress Update March 14, 2024

Matt Kainer, P.E.

Happy Pi Day!







#### 15<sup>th</sup> St. @ Dorothy - Cobblestone



11

QUIDDITY

INGINEI

RING





MEMORIAL HEIGHTS



## Fresh Asphalt = HOT!









QUIDDITY





QUIDDITY

### 19<sup>th</sup> St. Bikeway & Sidewalk



MEMORIAL HEIGHTS REDEVELOPMENT AUTHORITY

1

### Durham @ 26<sup>th</sup> St.



#### Durham @ 24<sup>th</sup> St. Paving





#### Shepherd @ 23<sup>rd</sup> St. Storm Sewer







#### Shepherd @ 28<sup>th</sup> St. Water Line



















#### CDM Smith

# **QUESTIONS?**

#### www.ShepherdDurham.com