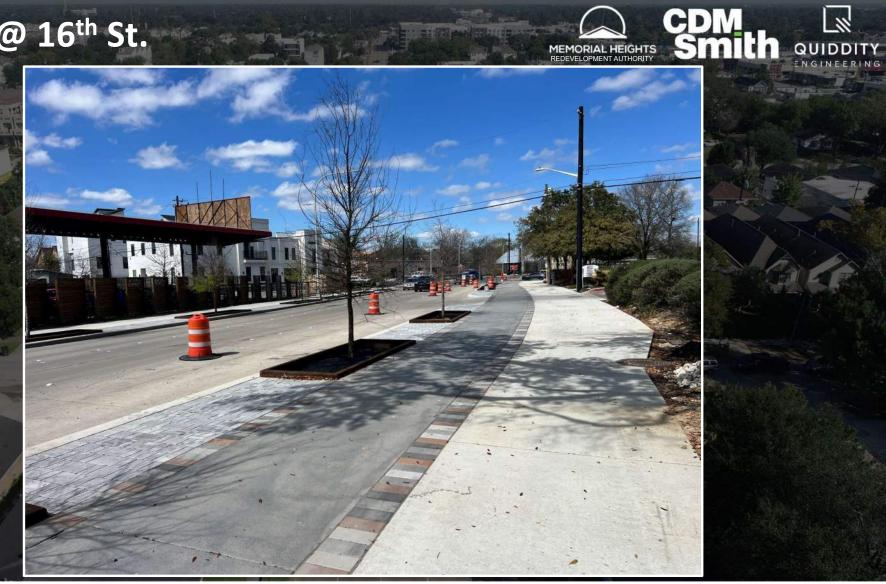

Shepherd Drive, Durham Drive, and Selected Cross Streets Reconstruction Project Construction Progress Update March 14, 2024

Matt Kainer, P.E.

Happy Pi Day!







#### 15<sup>th</sup> St. @ Dorothy - Cobblestone



11

QUIDDITY

INGINEI

RING





MEMORIAL HEIGHTS



## Fresh Asphalt = HOT!









QUIDDITY





QUIDDITY

### 19<sup>th</sup> St. Bikeway & Sidewalk



MEMORIAL HEIGHTS REDEVELOPMENT AUTHORITY

1

### Durham @ 26<sup>th</sup> St.



#### Durham @ 24<sup>th</sup> St. Paving





#### Shepherd @ 23<sup>rd</sup> St. Storm Sewer







#### Shepherd @ 28<sup>th</sup> St. Water Line



















#### CDM Smith

# **QUESTIONS?**

#### www.ShepherdDurham.com