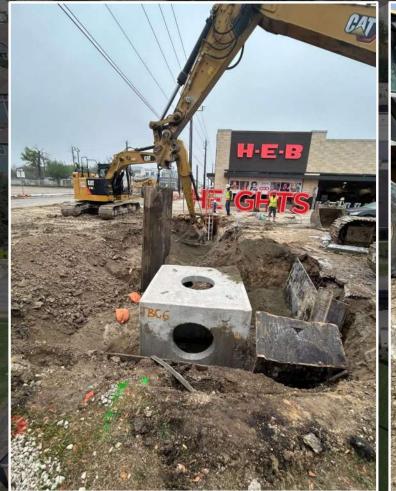

Shepherd Drive, Durham Drive, and Selected Cross Streets Reconstruction Project Construction Progress Update March 14, 2024

Matt Kainer, P.E.

Happy Pi Day!







#### 15<sup>th</sup> St. @ Dorothy - Cobblestone



11

QUIDDITY

INGINEI

RING





MEMORIAL HEIGHTS



## Fresh Asphalt = HOT!









QUIDDITY





QUIDDITY

### 19<sup>th</sup> St. Bikeway & Sidewalk



MEMORIAL HEIGHTS REDEVELOPMENT AUTHORITY

1

### Durham @ 26<sup>th</sup> St.



#### Durham @ 24<sup>th</sup> St. Paving





#### Shepherd @ 23<sup>rd</sup> St. Storm Sewer







#### Shepherd @ 28<sup>th</sup> St. Water Line



















#### CDM Smith

# **QUESTIONS?**

#### www.ShepherdDurham.com