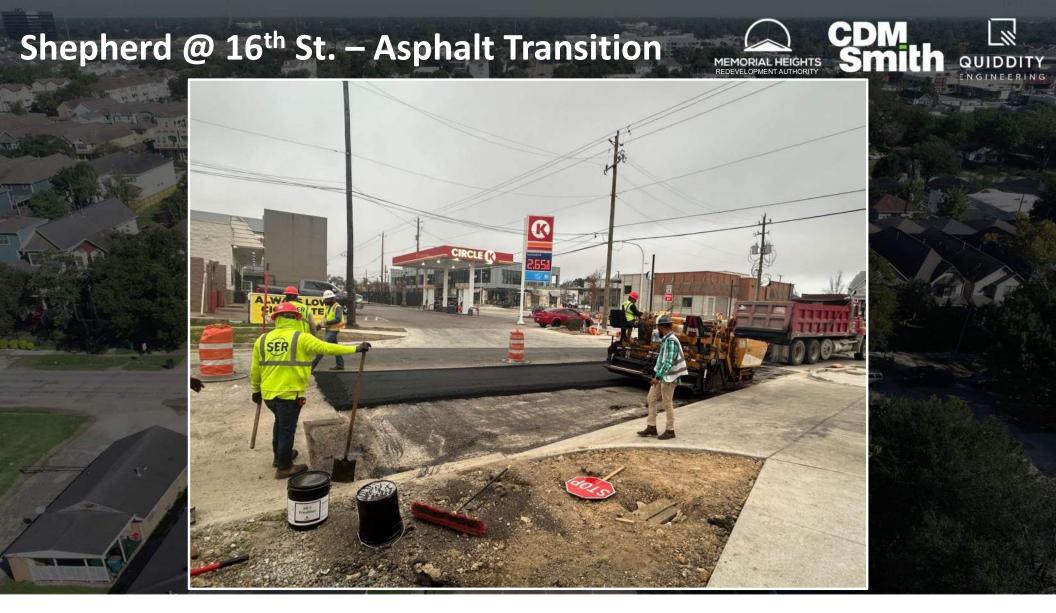

Shepherd Drive, Durham Drive, and Selected Cross Streets Reconstruction Project Construction Progress Update March 14, 2024

Matt Kainer, P.E.

Happy Pi Day!







#### 15<sup>th</sup> St. @ Dorothy - Cobblestone



11

QUIDDITY

INGINEI

RING





MEMORIAL HEIGHTS



## Fresh Asphalt = HOT!









QUIDDITY





QUIDDITY

### 19<sup>th</sup> St. Bikeway & Sidewalk



MEMORIAL HEIGHTS REDEVELOPMENT AUTHORITY

1

### Durham @ 26<sup>th</sup> St.



#### Durham @ 24<sup>th</sup> St. Paving





#### Shepherd @ 23<sup>rd</sup> St. Storm Sewer







#### Shepherd @ 28<sup>th</sup> St. Water Line



















#### CDM Smith

# **QUESTIONS?**

#### www.ShepherdDurham.com