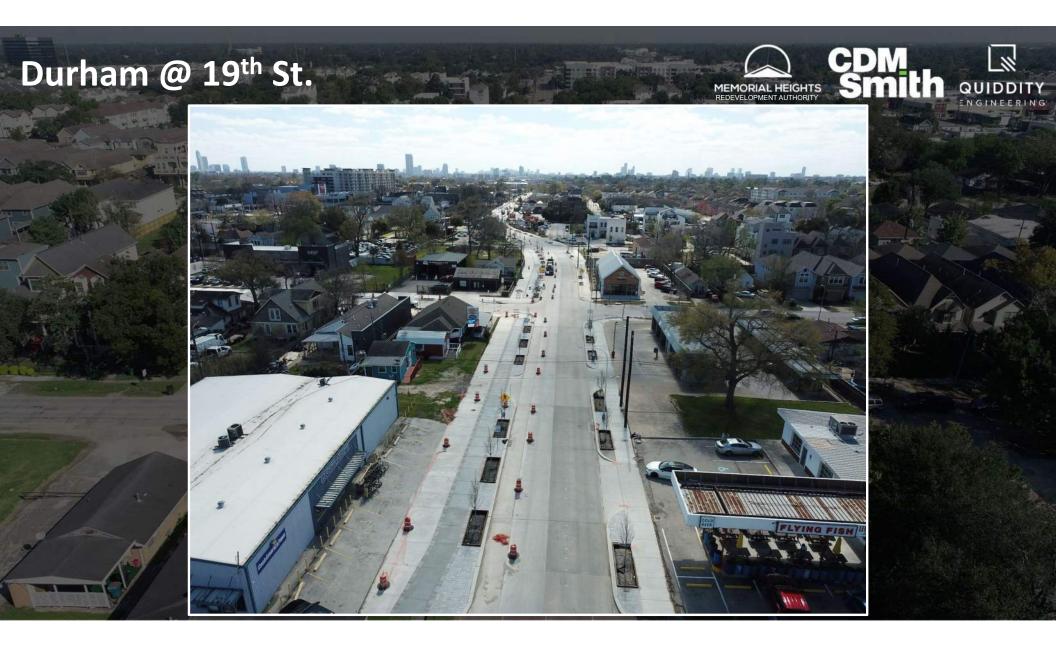

Shepherd Drive, Durham Drive, and Selected Cross Streets Reconstruction Project Construction Progress Update March 14, 2024

Matt Kainer, P.E.

Happy Pi Day!







#### 15<sup>th</sup> St. @ Dorothy - Cobblestone



11

QUIDDITY

INGINEI

RING





MEMORIAL HEIGHTS



## Fresh Asphalt = HOT!









QUIDDITY





QUIDDITY

### 19<sup>th</sup> St. Bikeway & Sidewalk



MEMORIAL HEIGHTS REDEVELOPMENT AUTHORITY

1

### Durham @ 26<sup>th</sup> St.



#### Durham @ 24<sup>th</sup> St. Paving





#### Shepherd @ 23<sup>rd</sup> St. Storm Sewer







#### Shepherd @ 28<sup>th</sup> St. Water Line



















#### CDM Smith

# **QUESTIONS?**

#### www.ShepherdDurham.com