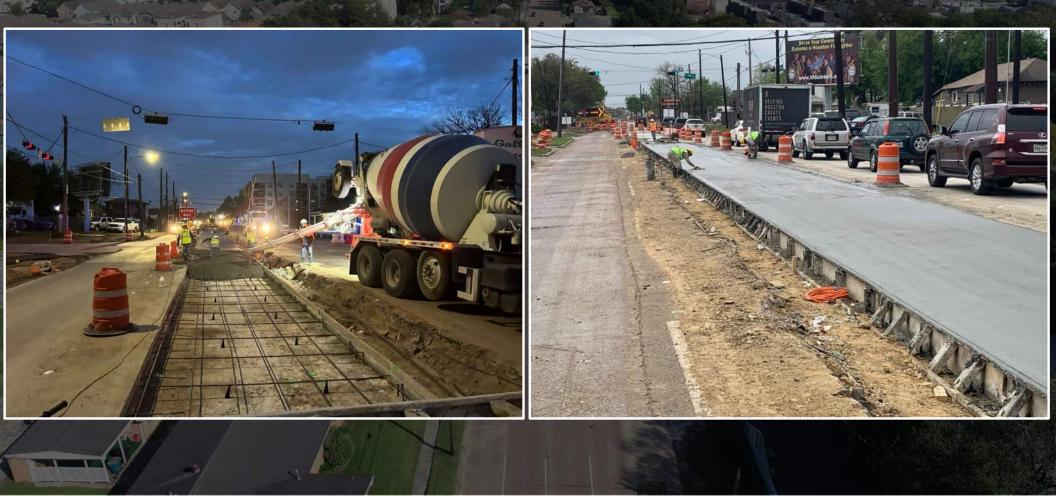

Shepherd Drive, Durham Drive, and Selected Cross Streets Reconstruction Project Construction Progress Update March 14, 2024

Matt Kainer, P.E.

Happy Pi Day!







#### 15<sup>th</sup> St. @ Dorothy - Cobblestone



11

QUIDDITY

INGINEI

RING





MEMORIAL HEIGHTS



## Fresh Asphalt = HOT!









QUIDDITY





QUIDDITY

### 19<sup>th</sup> St. Bikeway & Sidewalk



MEMORIAL HEIGHTS REDEVELOPMENT AUTHORITY

1

### Durham @ 26<sup>th</sup> St.



#### Durham @ 24<sup>th</sup> St. Paving





#### Shepherd @ 23<sup>rd</sup> St. Storm Sewer







#### Shepherd @ 28<sup>th</sup> St. Water Line



















#### CDM Smith

# **QUESTIONS?**

#### www.ShepherdDurham.com