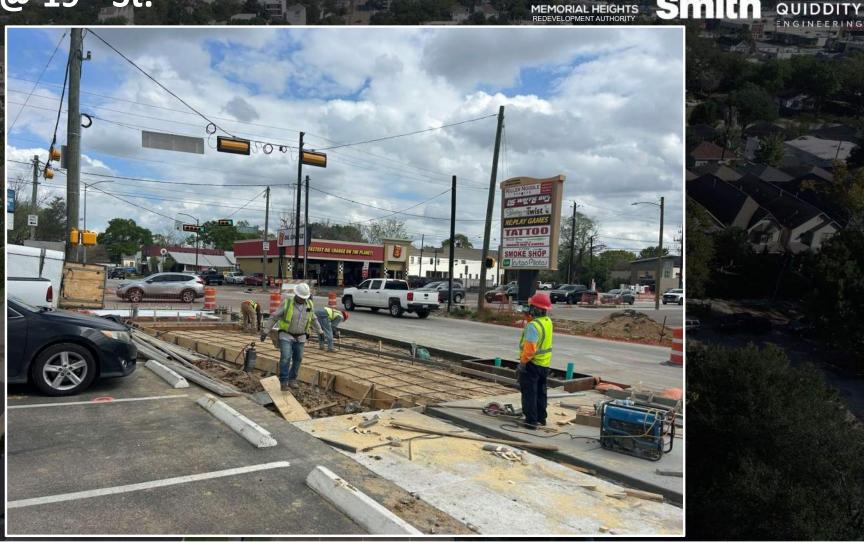

### 19<sup>th</sup> St. Bikeway & Sidewalk

MEMORIAL HEIGHTS REDEVELOPMENT AUTHORITY

1