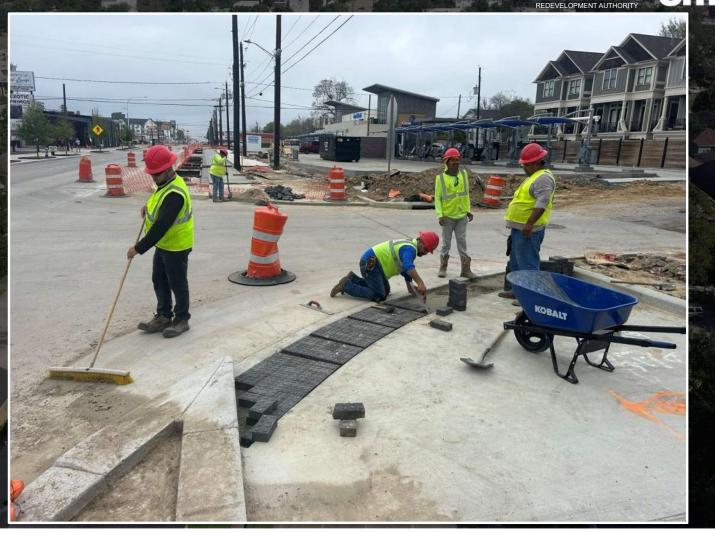

Shepherd Drive, Durham Drive, and Selected Cross Streets Reconstruction Project Construction Progress Update March 14, 2024

Matt Kainer, P.E.

Happy Pi Day!







#### 15<sup>th</sup> St. @ Dorothy - Cobblestone



11

QUIDDITY

INGINEI

RING





MEMORIAL HEIGHTS



## Fresh Asphalt = HOT!









QUIDDITY





QUIDDITY

### 19<sup>th</sup> St. Bikeway & Sidewalk



MEMORIAL HEIGHTS REDEVELOPMENT AUTHORITY

1

### Durham @ 26<sup>th</sup> St.



#### Durham @ 24<sup>th</sup> St. Paving





#### Shepherd @ 23<sup>rd</sup> St. Storm Sewer







#### Shepherd @ 28<sup>th</sup> St. Water Line



















#### CDM Smith

# **QUESTIONS?**

#### www.ShepherdDurham.com