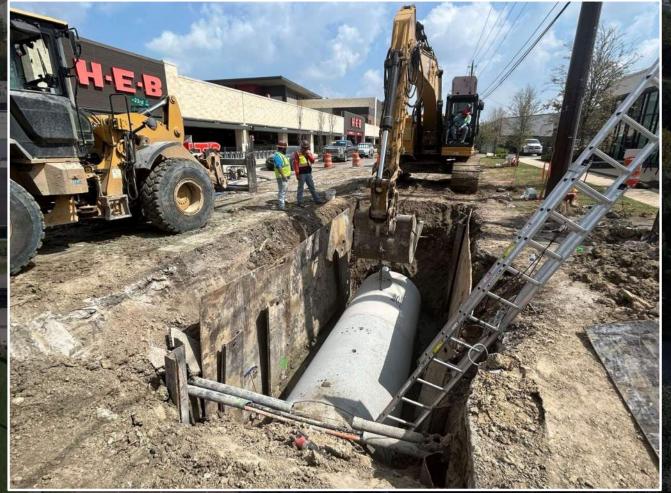

Shepherd Drive, Durham Drive, and Selected Cross Streets Reconstruction Project Construction Progress Update March 14, 2024

Matt Kainer, P.E.

Happy Pi Day!







#### 15<sup>th</sup> St. @ Dorothy - Cobblestone



11

QUIDDITY

INGINEI

RING





MEMORIAL HEIGHTS



## Fresh Asphalt = HOT!









QUIDDITY





QUIDDITY

### 19<sup>th</sup> St. Bikeway & Sidewalk



MEMORIAL HEIGHTS REDEVELOPMENT AUTHORITY

1

### Durham @ 26<sup>th</sup> St.



#### Durham @ 24<sup>th</sup> St. Paving





#### Shepherd @ 23<sup>rd</sup> St. Storm Sewer







#### Shepherd @ 28<sup>th</sup> St. Water Line



















#### CDM Smith

# **QUESTIONS?**

#### www.ShepherdDurham.com