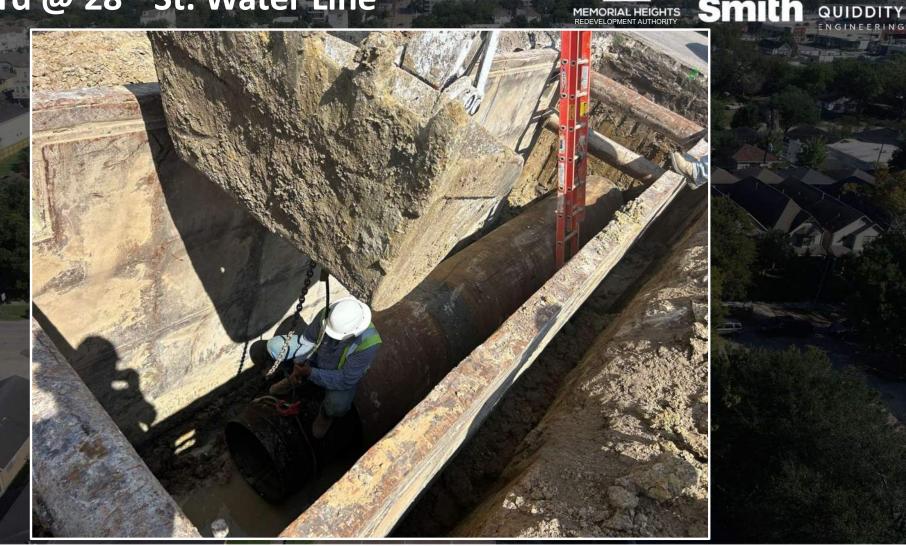

Shepherd Drive, Durham Drive, and Selected Cross Streets Reconstruction Project Construction Progress Update March 14, 2024

Matt Kainer, P.E.

Happy Pi Day!







#### 15<sup>th</sup> St. @ Dorothy - Cobblestone



11

QUIDDITY

INGINEI

RING





MEMORIAL HEIGHTS



## Fresh Asphalt = HOT!









QUIDDITY





QUIDDITY

### 19<sup>th</sup> St. Bikeway & Sidewalk



MEMORIAL HEIGHTS REDEVELOPMENT AUTHORITY

1

### Durham @ 26<sup>th</sup> St.



#### Durham @ 24<sup>th</sup> St. Paving





#### Shepherd @ 23<sup>rd</sup> St. Storm Sewer







#### Shepherd @ 28<sup>th</sup> St. Water Line



















#### CDM Smith

# **QUESTIONS?**

#### www.ShepherdDurham.com