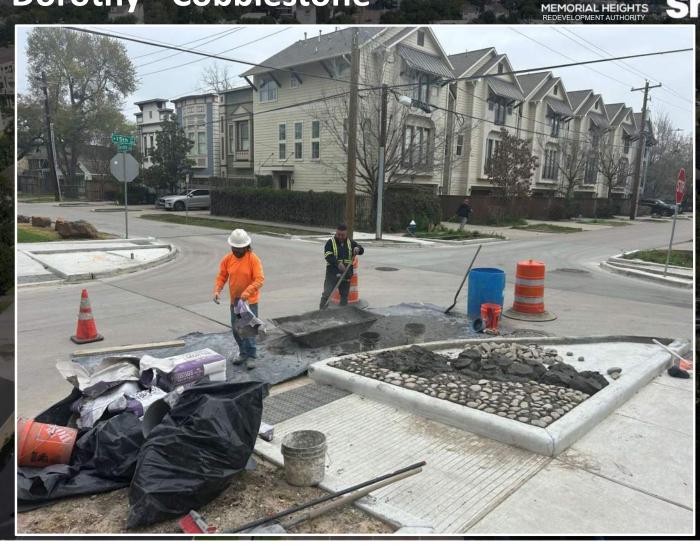

#### 15<sup>th</sup> St. @ Dorothy - Cobblestone

11

QUIDDITY

INGINEI

RING

MEMORIAL HEIGHTS