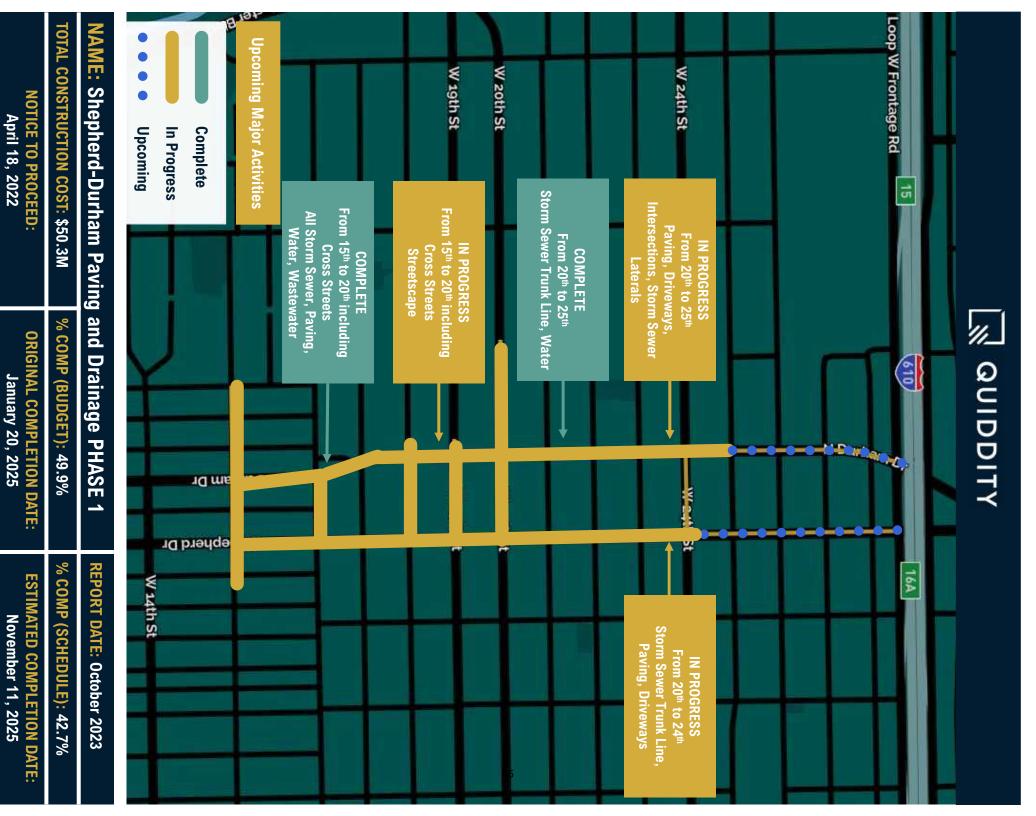

#### Shepherd/Durham and Selected Cross Streets - Phase 1

#### Update on project

Mr. Kainer then presented a video update of construction progress to date. He and Ms. Hennings discussed specific construction issues and timeframes, and answered questions. Director Stein applauded the project as phases are taking shape and noted the clear impact for increased development in the corridor.