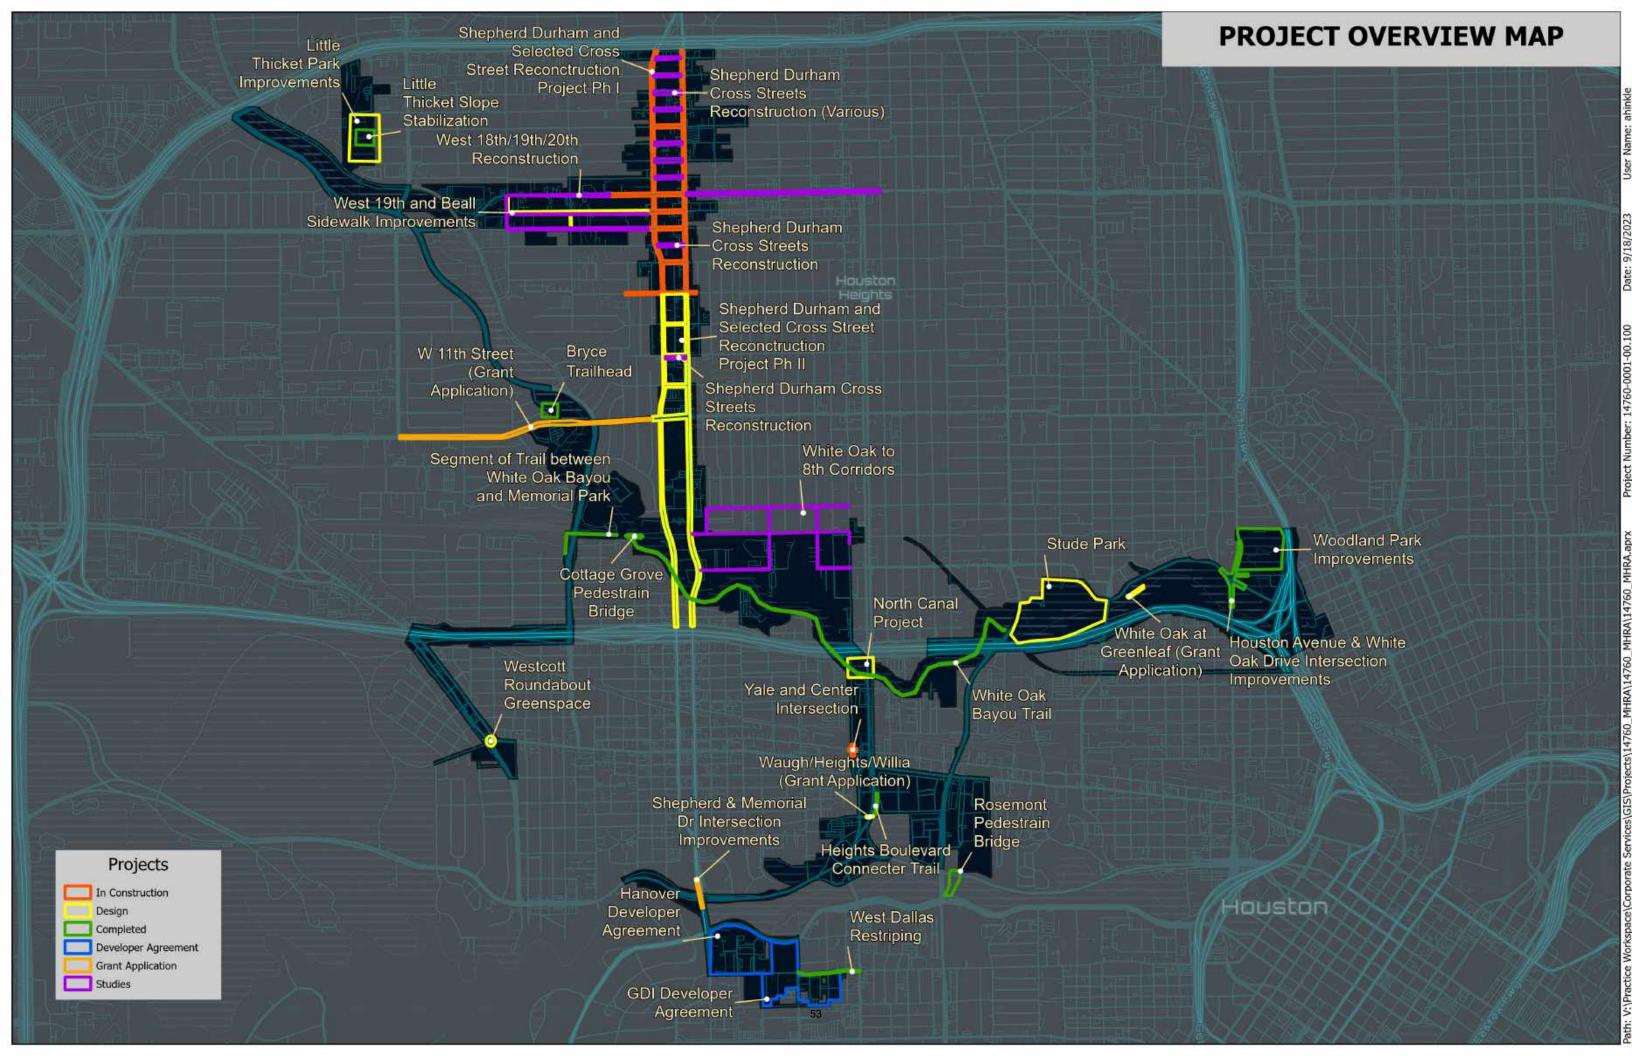

#### PROJECTS IN CONSTRUCTION

Ms. Hennings reviewed a Project Overview Map showing the locations and status of all current projects.

#### Update on project development

Ms. Hennings advised that the Authority was not satisfied with the construction bids received, and that the project will be rebid.